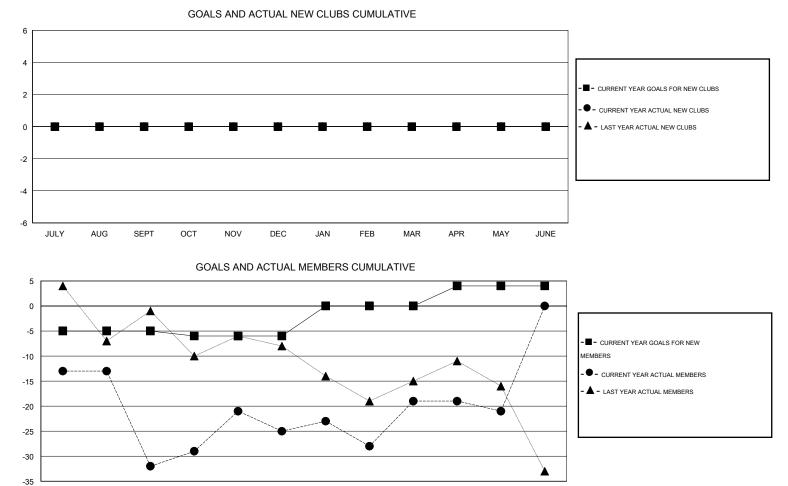

## GMT: Huck Taingahue

| LOCATION NEW ZEALAND |
|----------------------|
|----------------------|

GMT CA 7

|               |                  | Clubs            |                  |                  | Members               |                    |                                     |                    |                  |  |
|---------------|------------------|------------------|------------------|------------------|-----------------------|--------------------|-------------------------------------|--------------------|------------------|--|
|               | RESUL            | TS FOR 2015-2016 | i                |                  | RESULTS FOR 2015-2016 |                    |                                     |                    |                  |  |
| QUARTER       | NEW CLUB<br>GOAL | NEW CLUBS        | DROPPED<br>CLUBS | NET<br>GAIN/LOSS | QUARTER               | NEW MEMBER<br>GOAL | CHARTER AND<br>NEW MEMBERS<br>ADDED | DROPPED<br>MEMBERS | NET<br>GAIN/LOSS |  |
| JULY/AUG/SEPT | 0                | 0                | 1                | -1               | JULY/AUG/SEPT         | -5                 | 17                                  | 49                 | -32              |  |
| OCT/NOV/DEC   | 0                | 0                | 0                | 0                | OCT/NOV/DEC           | -1                 | 29                                  | 22                 | 7                |  |
| JAN/FEB/MAR   | 0                | 0                | 0                | 0                | JAN/FEB/MAR           | 6                  | 22                                  | 16                 | 6                |  |
| APR/MAY/JUNE  | 0                | 0                | 0                | 0                | APR/MAY/JUNE          | 4                  | 22                                  | 24                 | -2               |  |